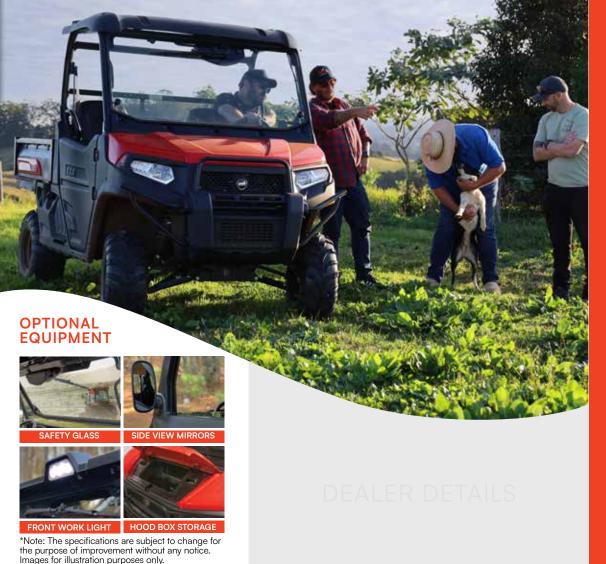

Fuel Gauge, Coolant Temperature & Turn Signal Indicators
  - 4 Post ROPS with Sun Canopy

#### TRAVEL SPEEDS

0 - 50kph F / R



#### K9 2400

Overall Length: 3045mm Overall Width: 1590mm Overall Height: 1950mm Wheelbase: 2180mm Ground Clearance: 304mm Weight: 934kg Towing Capacity: 590kg Turning Radius: 4.3m

CARGO BED Length: 1100mm Width: 1480mm Height: 293mm Payload Capacity: 725kg

> TYRES Front All Purpose: 25 x 10 - 12 Rear All Purchase: 25 x 10 - 12

#### K9 2440

Overall Length: 3790mm Overall Width: 1590mm Overall Height: 1955mm Wheelbase: 2850mm Ground Clearance: 304mm Weight: 1050kg Towing Capacity: 590kg Turning Radius: 4.3m

CARGO BED Length: 1110mm Width: 1480mm Height: 293mm Payload Capacity: 725kg

> TYRES Front All Purpose: 25 x 10 - 12 Rear All Purchase: 25 x 10 - 12