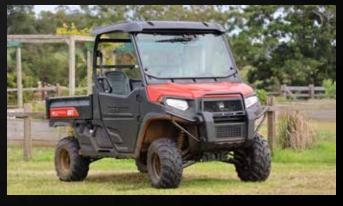

## A LANDOWNER'S BEST FRIEND.

The Kioti K9 UTV is a tough and reliable companion that offers contemporary styling, enhanced ergonomics and an abundance of storage. A fully featured and reliable UTV, the K9 has a 3-cylinder, 24hp engine and 2 speed CVT transmission. It makes for a great companion for any job.

The K9 has a ground speed of up to 50km/h, 37L fuel tank, 3 or 5 seat capacity, hydraulic power steering and independent double arm wishbone suspension.

One of the features that sets the K9 apart from the competition is the hydraulic tip tray, which has a cargo capacity of 500kg and a generous cargo bed measuring 1100mm long x 1480mm wide and 293mm high.